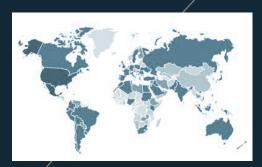

Page views by country

StayCurrent has over 13,000 users and growing!

Download the App here: https://globalcastmd.com/stay-current-app-download

Users by country

Users by activity over time