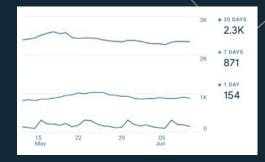

StayCurrent has over 13,000 users and growing!

Download the App here: https://globalcastmd.com/stay-current-app-download

Users by country

Users by activity over time